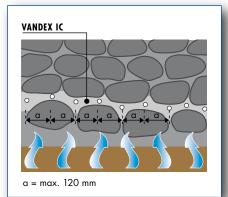

#### SKETCH OF NATURAL STONE WALL

#### **APPLICATION INSTRUCTION**

 Drill holes of 12 mm diameter in the mortar course planned to become the barrier; distance between holes: 120 mm. Depth of the drill hole = wall thickness less
 20 mm. Carefully clean holes from drilling dust.