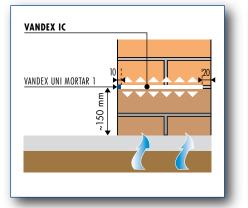

#### CROSS SECTION OF THE WALL

#### **APPLICATION INSTRUCTION**

 Drill holes of 12 mm diameter in the mortar course planned to become the barrier; distance between holes: 120 mm. Depth of the drill hole = wall thickness less
 20 mm. Carefully clean holes from drilling dust.

2. Insert VANDEX IC 600 ml sausage in the applicator gun, cut or puncture the sausage.

**3.** Choose suitable nozzle size and screw it on the applicator gun.

**4.** Back fill the hole fully with VANDEX IC to within 10 mm of the surface. Close the holes with VANDEX UNI MORTAR 1.